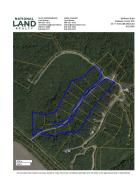

## **PROPERTY SUMMARY**

20+/- acres of wooded acreage located just north of Jefferson City within the Bluffmont Estates Subdivision. This is your unique opportunity to own rural acreage with land ready to build. Paved road frontage, electric, trash service and road maintenance is all available within the neighborhood. Bring your own builder and start designing your dream home! A maintained ridge road provides easy access to the entire property and to an excellent building location overlooking the Missouri River bottoms and state capitol.