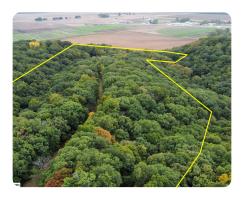

## **PROPERTY SUMMARY**

20+/- acres of wooded acreage located just north of Jefferson City within the Bluffmont Estates Subdivision. This is your unique opportunity to own rural acreage with land ready to build. Paved road frontage, electric, trash service and road maintenance is all available within the neighborhood. Bring your own builder and start designing your dream home! A maintained ridge road provides easy access to the entire property and to an excellent building location overlooking the Missouri River bottoms and state capitol.