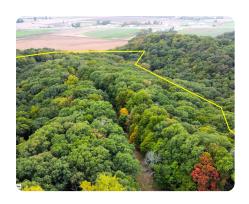

## **PROPERTY SUMMARY**

20+/- acres of wooded acreage located just north of Jefferson City within the Bluffmont Estates Subdivision. This is your unique opportunity to own rural acreage with land ready to build. Paved road frontage, electric, trash service and road maintenance is all available within the neighborhood. Bring your own builder and start designing your dream home! A maintained ridge road provides easy access to the entire property and to an excellent building location overlooking the Missouri River bottoms and state capitol.