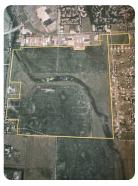

## 136 Acre Farm Unit/Developable/Seller Financing Possible!!

136.75 +/- Acres (\$15,000/acre) | Beadle County, SD | \$2,051,250

STR 13-110-62 Huron, SD Huron, SD 57350

**ADDRESS** 

The 136 acre parcel is located south of 21st Ave SW, and north of 27th Ave SW, and lying between McDonald Ave and Lincoln Ave SW, Huron, SD

## **PROPERTY SUMMARY**

This property is surrounded by developed land, the price is right, and needs to be developed for a shortage of residential homes in this growing community. It is located in an opportunity zone which allows the purchaser to defer capital gains tax treatment from both passive and portfolio income sources with the possibility of having those taxes excluded altogether while at the same time creating value from this endeavor.