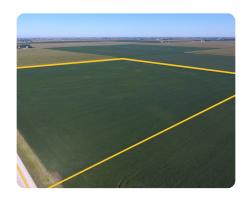

## **PROPERTY SUMMARY**

Located 3 miles south of Pocahontas, Iowa lies 40 +/- acres of highly productive farmland. The entire farm has been pattern tiled and carries an impressive 86.9 CSR2 with only three soil types; Webster and Nicollet clay loam, and Clarion loam. A very well taken care of and consistent top-producing tract that you will be proud to own.