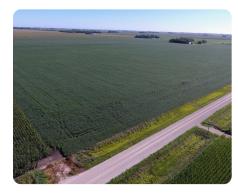

## LOCATION

From Pocahontas, Iowa drive south 3 miles on Highway 4 to the intersection of 4 and 550th. Drive 1/2 mile East on 550th. Farm is located on the North side of 550th.

## **PROPERTY SUMMARY**

Located 3 miles south of Pocahontas, Iowa lies 40 +/- acres of highly productive farmland. The entire farm has been pattern tiled and carries an impressive 86.9 CSR2 with only three soil types; Webster and Nicollet clay loam, and Clarion loam. A very well taken care of and consistent top-producing tract that you will be proud to own.