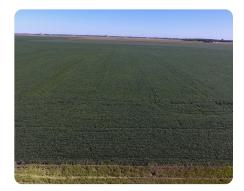

## **PROPERTY SUMMARY**

Located 3 miles south of Pocahontas, Iowa lies 40 +/- acres of highly productive farmland. The entire farm has been pattern tiled and carries an impressive 86.9 CSR2 with only three soil types; Webster and Nicollet clay loam, and Clarion loam. A very well taken care of and consistent top-producing tract that you will be proud to own.