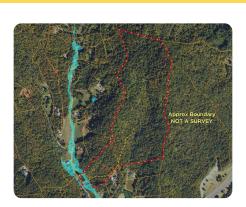

## **PROPERTY SUMMARY**

This classic mountain acreage, adjacent to the Sylva city limits, is perfect for your legacy family estate, recreation, and natural enjoyment. Easy access off the statemaintained road takes you into a level area with a bold creek and the former site of a large barn. An old farm road that was recently re-opened leads through the hardwood forest to an upper cove with excellent privacy, long-range mountain views, and spectacular views of Sylva NC. This property is protected by several steep slopes up to 3100' ridges. Looking at the prior use as a cattle farm with pastures and interior roads show many opportunities for new uses from areas that could be returned to meadows, and a perfect home or cabin site up in the protected cove that looks out over downtown Sylva. There is an old mine (probably for mica) on the property as well. Close to restaurants, breweries, and only 13 minutes to Western Carolina University. Buyer to survey portion of parcel lying east of Dills Cove Rd. 2023 Forest