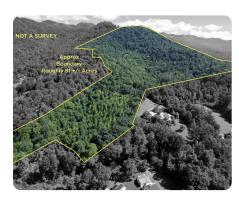

## **Unrestricted Legacy Tract in Sylva**

81 +/- Acres | Jackson County, NC

ADDRESS

9999 Dills Cove Road Sylva, NC 28779

## **PROPERTY SUMMARY**

This classic mountain acreage, adjacent to the Sylva city limits, is perfect for your legacy family estate, recreation, and natural enjoyment. Easy access off the statemaintained road takes you into a level area with a bold creek and the former site of a large barn. An old farm road that was recently re-opened leads through the hardwood forest to an upper cove with excellent privacy, long-range mountain views, and spectacular views of Sylva NC. This property is protected by several steep slopes up to 3100' ridges. Looking at the prior use as a cattle farm with pastures and interior roads show many opportunities for new uses from areas that could be returned to meadows, and a perfect home or cabin site up in the protected cove that looks out over downtown Sylva. There is an old mine (probably for mica) on the property as well. Close to restaurants, breweries, and only 13 minutes to Western Carolina University. Buyer to survey portion of parcel lying east of Dills Cove Rd. 2023 Forest