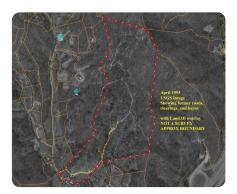

## **PROPERTY SUMMARY**

This classic mountain acreage, adjacent to the Sylva city limits, is perfect for your legacy family estate, recreation, and natural enjoyment. Easy access off the statemaintained road takes you into a level area with a bold creek and the former site of a large barn. An old farm road that was recently re-opened leads through the hardwood forest to an upper cove with excellent privacy, long-range mountain views, and spectacular views of Sylva NC. This property is protected by several steep slopes up to 3100' ridges. Looking at the prior use as a cattle farm with pastures and interior roads show many opportunities for new uses from areas that could be returned to meadows, and a perfect home or cabin site up in the protected cove that looks out over downtown Sylva. There is an old mine (probably for mica) on the property as well. Close to restaurants, breweries, and only 13 minutes to Western Carolina University. Buyer to survey portion of parcel lying east of Dills Cove Rd. 2023 Forest