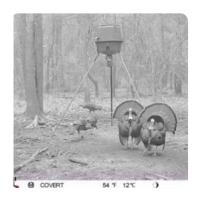

## **PROPERTY SUMMARY**

Diverse hunting property with gentle sloping topography located East of I-55, West of Hwy 51 in West, MS. Excellent for deer hunting, turkey hunting, and small game hunting. Eighty acres of 19 year old pines ready for a quality thinning. A thinning would provide areas for wildlife food plots attracting more deer, turkey, and other small game animals.

Take advantage of this property located approximately two miles West of the Big Black River producing a high deer population and gobbling turkeys. The tract also could be your new getaway as it offers a cleared cabin site. It has a perfect mix of hardwood timber and pines with plenty of game trails throughout the property.