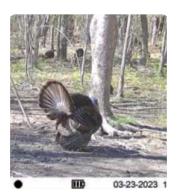

## **PROPERTY SUMMARY**

Diverse hunting property with gentle sloping topography located East of I-55, West of Hwy 51 in West, MS. Excellent for deer hunting, turkey hunting, and small game hunting. Eighty acres of 19 year old pines ready for a quality thinning. A thinning would provide areas for wildlife food plots attracting more deer, turkey, and other small game animals.

Take advantage of this property located approximately two miles West of the Big Black River producing a high deer population and gobbling turkeys. The tract also could be your new getaway as it offers a cleared cabin site. It has a perfect mix of hardwood timber and pines with plenty of game trails throughout the property.