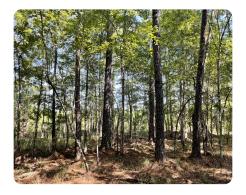

### **PROPERTY SUMMARY**

Secluded 212 +/- acres located in Andrews, SC. This property is situated under 45 minutes to Mount Pleasant, SC. 35 minutes to Pawleys and Georgetown, SC, and just over 1 hour from Florence, SC. This property has approximately 30 +/- acres of open field that is currently being leased for row crop farming. The residual 182 +/- acres of wooded land was thinned years ago with select seed trees left. The property is abundant with deer and turkey. There is a small pond on the property and multiple roads that cut through the interior of the land giving access.