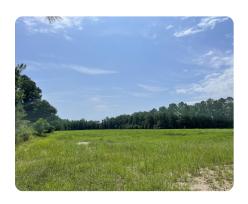

### **PROPERTY SUMMARY**

Secluded 212 +/- acres located in Andrews, SC. This property is situated under 45 minutes to Mount Pleasant, SC. 35 minutes to Pawleys and Georgetown, SC, and just over 1 hour from Florence, SC. This property has approximately 30 +/- acres of open field that is currently being leased for row crop farming. The residual 182 +/- acres of wooded land was thinned years ago with select seed trees left. The property is abundant with deer and turkey. There is a small pond on the property and multiple roads that cut through the interior of the land giving access.