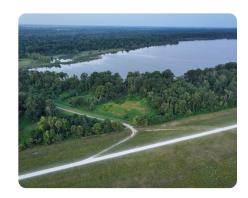

### **PROPERTY SUMMARY**

Welcome to Halpino, a Mississippi River Legacy Property. Once managed for decades by the famous Tara Wildlife, a premier destination for trophy whitetail deer hunting. Halpino consists of 2,061 +/- acres along the eastern banks of the Mississippi River just 10 miles north of Vicksburg, MS. Here on Halpino, you will find a plethora of wildlife that includes trophy class whitetails, migratory waterfowl wild turkey, alligators, small game, doves, bald eagles, and excellent fishing opportunities. Halpino is a full turnkey offering with a rustic 5,000 sq ft. lodge, skinning shed, bow shooting stand, above power, and running water. The access on Halpino is excellent - you will enter directly from the Mississippi River Levee which takes away any ingress or egress easements. This once-in-a-lifetime opportunity is a historic event and one you will not want to miss out on. Halpino offers you and your family a year-round destination to enjoy everything the outdoors in the Mississippi Delta has to of