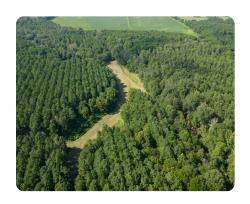

### **PROPERTY SUMMARY**

Welcome to your own sportsman's paradise situated in the fertile soils of the Houlka Creek bottom just southeast of Houston, MS, and only a mile from the Natchez Trace Parkway. This naturally beautiful property has road frontage and several access points on MS Hwy 8 and County Road 94. You can be in your deer stand in just minutes. The pine plantations are all merchantable and ready to thin or harvest now! With lots of established internal roads, food plots ready to plant, and a diverse mix of pine and hardwoods, you will be well on your way to harvesting trophy whitetails and wily gobblers. The amazing amount of natural wildlife food plants and natural cover has created great habitat throughout the property. A beautiful natural slough provides fishing opportunities. 14.2 acres are enrolled in the Conservation Reserve Program (CRP). The contract expires in 2024 but may be renewed.