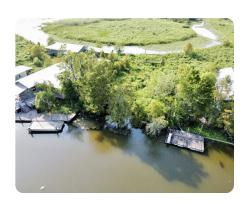

## Mobile-Tensaw River Delta Sand Bayou Waterfront Lot

0.13 +/- Acres | Baldwin County, AL

## **PROPERTY SUMMARY**

This rare waterfront buildable lot sits on Sand Bayou in the Mobile-Tensaw River Delta. Located near Raft River, Chuckfee Bay, the Tensaw River, and a short boat ride from multiple boat ramps. There is plenty of room to build a camp on this desirable lot. Fish the delta with ease or hunt ducks, deer, hogs, turkey, squirrel, and other game on the 93,491+/- acres of Upper Delta & Mobile-Tensaw Delta / W.L. Holland - Wildlife Management Areas surrounding this waterfront lot.