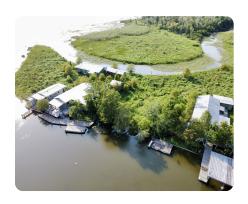

## Mobile-Tensaw River Delta Sand Bayou Waterfront Lot

0.13 +/- Acres | Baldwin County, AL

## **PROPERTY SUMMARY**

This rare waterfront buildable lot sits on Sand Bayou in the Mobile-Tensaw River Delta. Located near Raft River, Chuckfee Bay, the Tensaw River, and a short boat ride from multiple boat ramps. There is plenty of room to build a camp on this desirable lot. Fish the delta with ease or hunt ducks, deer, hogs, turkey, squirrel, and other game on the 93,491+/- acres of Upper Delta & Mobile-Tensaw Delta / W.L. Holland - Wildlife Management Areas surrounding this waterfront lot.