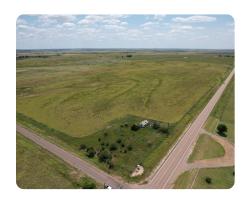

## **Beaver Hollow 469**

469 +/- Acres | Beaver County, OK

## ADDRESS Hwy 270 & E019 Rd Beaver, OK 73932

## LOCATION

(From Beaver, OK). Travel South on Hwy 270 approximately 5 miles to E019 Rd. NW corner of property.

## **PROPERTY SUMMARY**

Located only 5 miles from the town of Beaver, Oklahoma, The Beaver Hollow 469 lies beneath the open sky boasting picturesque sunrises and sunsets! Mature trees, wildlife, great grass, and blacktop on two sides create the perfect location to build your dream home. This is a unique property for sale with a great opportunity to add additional farmland, ranchland, or a build site for your new home! Plenty of outdoor activities are nearby including the Beaver Sand Dunes, Cimarron Territorial Celebration, and the annual Cow Chip Classic. Let's take a look!