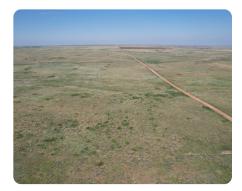

## LOCATION

(From Hwy 64 & NS 161 Rd in Beaver County, Oklahoma). Travel North on NS 161 for 3 miles. Turn West on EW 8 and travel 1 mile to NE corner of property.

## **PROPERTY SUMMARY**

Great quarter with good grass. Good county road access, and only few miles off blacktop. 8ft Aermotor and tower.