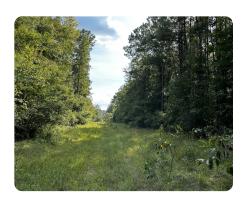

## PROPERTY SUMMARY

This multi-use tract has good timber and hunting and has Black Creek flowing through the lower end of the property. There is good access to the tract and trail system on the property. As a bonus, it is surrounded by very remote areas of the DeSoto National Forest for great hunting potential. The 19 y.o. Loblolly Pine plantation is well stocked and is ready for a thinning to provide immediate and long-term timber revenue. This is a locally uncommon and unique tract in the heart of DeSoto NF. The property is located 40 miles from Hattiesburg or Gulfport and 75 miles from Slidell, LA, or Mobile, AL.