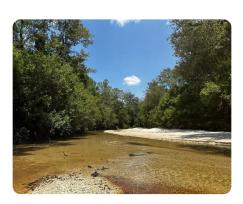

## **PROPERTY SUMMARY**

This heavily timbered tract is surrounded by national forest and has 2 miles of Hickory Creek flowing through the middle to provide a great timber investment with hunting and creek recreation potential. Located 40 miles from Hattiesburg or Gulfport and 75 miles from Slidell, LA, or Mobile, AL, this property is centrally located and has paved road access. Loblolly Pine plantations range from 10 to 25 years old which will provide immediate and long-term timber revenue. The sandbottomed Hickory Creek bisects the tract for over 2 miles before flowing into the nearby Black Creek. This is a locally uncommon and unique tract in the heart of DeSoto NF. A decent trail system on both sides of the creek and utilities is available on Benndale Road.