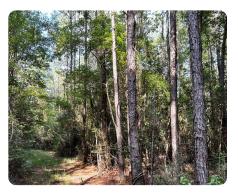

## **PROPERTY SUMMARY**

This heavily timbered tract is surrounded by national forest and has 2 miles of Hickory Creek flowing through the middle to provide a great timber investment with hunting and creek recreation potential. Located 40 miles from Hattiesburg or Gulfport and 75 miles from Slidell, LA, or Mobile, AL, this property is centrally located and has paved road access. Loblolly Pine plantations range from 10 to 25 years old which will provide immediate and long-term timber revenue. The sandbottomed Hickory Creek bisects the tract for over 2 miles before flowing into the nearby Black Creek. This is a locally uncommon and unique tract in the heart of DeSoto NF. A decent trail system on both sides of the creek and utilities is available on Benndale Road.