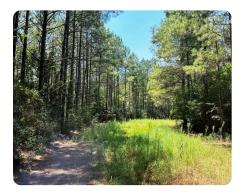

## **PROPERTY SUMMARY**

This heavily timbered tract is surrounded by national forest and has 2 miles of Hickory Creek flowing through the middle to provide a great timber investment with hunting and creek recreation potential. Located 40 miles from Hattiesburg or Gulfport and 75 miles from Slidell, LA, or Mobile, AL, this property is centrally located and has paved road access. Loblolly Pine plantations range from 10 to 25 years old which will provide immediate and long-term timber revenue. The sandbottomed Hickory Creek bisects the tract for over 2 miles before flowing into the nearby Black Creek. This is a locally uncommon and unique tract in the heart of DeSoto NF. A decent trail system on both sides of the creek and utilities is available on Benndale Road.