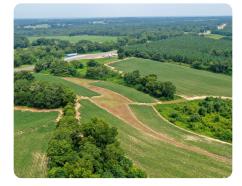

## **PROPERTY SUMMARY**

In a location convenient to Dothan, AL, and Troy, AL, with good access on U.S. Hwy 231. This property currently has approximately 51 acres in row crop production, with the remaining acreage in mixed hardwood and pine timber with a good internal trail system to navigate the property, making it a great recreational and income-producing property. Access on U.S. 231 also opens up the possibility of industrial or commercial applications.