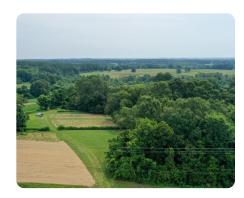

## **PROPERTY SUMMARY**

In a location convenient to Dothan, AL, and Troy, AL, with good access on U.S. Hwy 231. This property currently has approximately 51 acres in row crop production, with the remaining acreage in mixed hardwood and pine timber with a good internal trail system to navigate the property, making it a great recreational and income-producing property. Access on U.S. 231 also opens up the possibility of industrial or commercial applications.