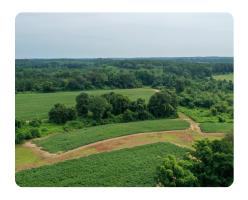

## **PROPERTY SUMMARY**

In a location convenient to Dothan, AL, and Troy, AL, with good access on U.S. Hwy 231. This property currently has approximately 51 acres in row crop production, with the remaining acreage in mixed hardwood and pine timber with a good internal trail system to navigate the property, making it a great recreational and income-producing property. Access on U.S. 231 also opens up the possibility of industrial or commercial applications.