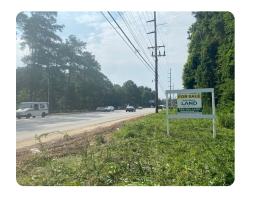

## 2.34 Acre Commercial Corner

2.34 +/- Acres | Richland County, SC | \$350,000

## **ADDRESS**

3735 Broad River Road Columbia, SC 29210

## **PROPERTY SUMMARY**

Property is located along on the Broad River Road commercial and retail corridor in Columbia, South Carolina. The property is all usable and has frontage on 3 property boundaries. Zoning is General Commercial (GC) in Richland County and allows for a wide variety of commercial and retail uses, along with high-density residential. All utilities are located at or near the site; capacities to serve the buyer's intended use and exact locations of the existing infrastructure are to be determined by the buyer.