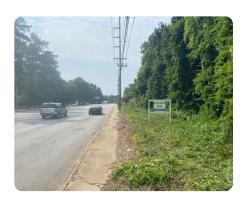

## LOCATION

From Interstate 20 (I-20), take the Broad River Road exit to the north towards Harbison State Forest.

Proceed 1.8 miles and the property is on the left at the corner of Broad River Road and Howard Circle.

## **PROPERTY SUMMARY**

Property is located along on the Broad River Road commercial and retail corridor in Columbia, South Carolina. The property is all usable and has frontage on 3 property boundaries. Zoning is General Commercial (GC) in Richland County and allows for a wide variety of commercial and retail uses, along with high-density residential. All utilities are located at or near the site; capacities to serve the buyer's intended use and exact locations of the existing infrastructure are to be determined by the buyer.