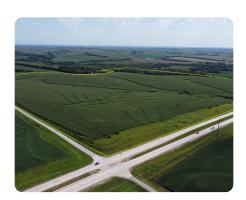

## HWY 2 Investment Farm

144.13 +/- Acres | Otoe County, NE

ADDRESS county road 42 & HWY 2 Auburn, NE 68305

## LOCATION

2 miles west of Dunbar Exit on HWY 2

6 miles east of Syracuse on HWY 2

10 miles west of Nebraska City on HWY 2

## **PROPERTY SUMMARY**

Here's your chance to buy a good farm laying along Highway 2 West of Nebraska City. A high percentage of tillable ground and yet still have a little recreational ground for fun. An excellent place to add to your farm or investment portfolio.