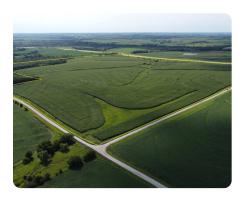

## HWY 2 Investment Farm

144.13 +/- Acres | Otoe County, NE

ADDRESS county road 42 & HWY 2 Auburn, NE 68305

## LOCATION

2 miles west of Dunbar Exit on HWY 2

6 miles east of Syracuse on HWY 2

10 miles west of Nebraska City on HWY 2

## **PROPERTY SUMMARY**

Here's your chance to buy a good farm laying along Highway 2 West of Nebraska City. A high percentage of tillable ground and yet still have a little recreational ground for fun. An excellent place to add to your farm or investment portfolio.