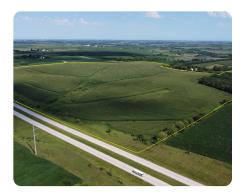

## HWY 2 Investment Farm

144.13 +/- Acres | Otoe County, NE

ADDRESS county road 42 & HWY 2 Auburn, NE 68305

## LOCATION

2 miles west of Dunbar Exit on HWY 2

6 miles east of Syracuse on HWY 2

10 miles west of Nebraska City on HWY 2

## **PROPERTY SUMMARY**

Here's your chance to buy a good farm laying along Highway 2 West of Nebraska City. A high percentage of tillable ground and yet still have a little recreational ground for fun. An excellent place to add to your farm or investment portfolio.