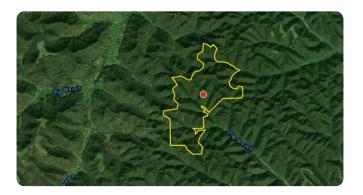

## Long Branch #117 R2

812 +/- Acres | Lewis County, KY

## **PROPERTY SUMMARY**

This hunting property located in the famed Lewis County is in an area known to produce monster bucks and trophy toms. Don't wait as this lease offering is sure not to last!

## ADDRESS

0 Long Branch Road Vanceburg, KY 41179

**LOCATION** Drive to long Branch