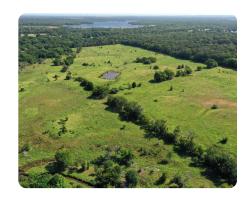

## **PROPERTY SUMMARY**

This is a great property that offers something for everyone. This property is situated in a great location directly across the paved county road from Purtis Creek State Park. This location makes it a great combination property whether you're looking for a place to build your new home, run livestock, or have pure recreational value, this property offers it all. The remoteness that comes along from the state park neighbor across the street offers great recreational value as the park is home to a vast array of wildlife. The property offers a nice rolling terrain and a good mixture of timber to pasture giving ample cover for wildlife and great locations for food plots. There is a hilltop at the front of the property that will make a great building site for anyone looking to build. Located just north of the small town of Eustace along County Road 2938, the property is very accessible.