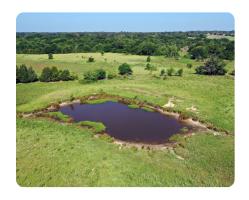

## **PROPERTY SUMMARY**

This is a great property that offers something for everyone. This property is situated in a great location directly across the paved county road from Purtis Creek State Park. This location makes it a great combination property whether you're looking for a place to build your new home, run livestock, or have pure recreational value, this property offers it all. The remoteness that comes along from the state park neighbor across the street offers great recreational value as the park is home to a vast array of wildlife. The property offers a nice rolling terrain and a good mixture of timber to pasture giving ample cover for wildlife and great locations for food plots. There is a hilltop at the front of the property that will make a great building site for anyone looking to build. Located just north of the small town of Eustace along County Road 2938, the property is very accessible.