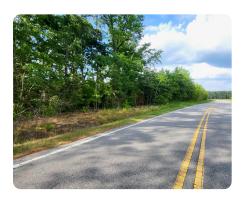

## **PROPERTY SUMMARY**

Gates County tract on Middle Swamp Rd 34.70 +/- of pines that are roughly 10 years old. Conveniently located this property is less than 15 min from the Virginia state line and 25 min to Suffolk Va. This small tract would make a great little hunting property, while walking the property seen multiple deer. There is a power line running through the property which would allow easy access to power if you decided you would like to build on the property. Soil maps show it would be suitable for septic will need to verify that with a perk test, There are 815+/- feet of road frontage along Middle Swamp Rd.