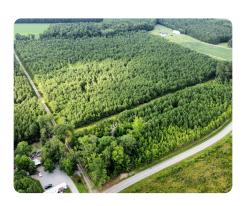

## **PROPERTY SUMMARY**

Gates County tract on Middle Swamp Rd 34.70 +/- of pines that are roughly 10 years old. Conveniently located this property is less than 15 min from the Virginia state line and 25 min to Suffolk Va. This small tract would make a great little hunting property, while walking the property seen multiple deer. There is a power line running through the property which would allow easy access to power if you decided you would like to build on the property. Soil maps show it would be suitable for septic will need to verify that with a perk test, There are 815+/- feet of road frontage along Middle Swamp Rd.