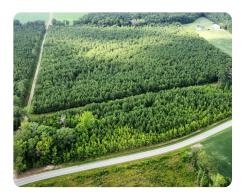

## **PROPERTY SUMMARY**

Gates County tract on Middle Swamp Rd 34.70 +/- of pines that are roughly 10 years old. Conveniently located this property is less than 15 min from the Virginia state line and 25 min to Suffolk Va. This small tract would make a great little hunting property, while walking the property seen multiple deer. There is a power line running through the property which would allow easy access to power if you decided you would like to build on the property. Soil maps show it would be suitable for septic will need to verify that with a perk test, There are 815+/- feet of road frontage along Middle Swamp Rd.