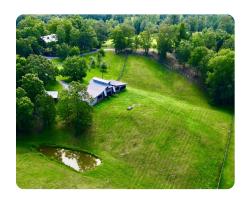

### **PROPERTY SUMMARY**

This Calera mini-farm is a rare find this close to Birmingham. The private 5 bedroom, 3.5 bath house sits at the top of a hill overlooking scenic pasture and barn. The custom home has a generator, garage, huge kitchen, and decks overlooking a neighboring lake. The home also has a huge downstairs game room with bar that is great for entertaining. A short walk from the house is a barn with 4 horse stalls, a tack room, and room to park tractors and equipment. The pasture is fenced for horses and there is a round pen to warm them up. The property is only 30 minutes south of Birmingham by the Timberline golf course. More property adjoining this one available for purchase.