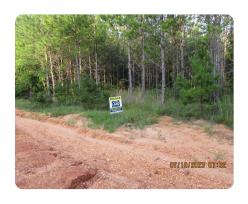

## **PROPERTY SUMMARY**

Located in the heart of Clarke County Alabama, this 19.1 acres is suited for recreation and a home site. There are 7 +/- acres of natural hardwood along Rabbit Creek and 12.1+/- acres of 12 year old Loblolly Pine Plantation. The topography is flat to gently rolling, making for an excellent site to build on. There is approximately 680 feet of frontage on Fishhook Road and 450 feet of frontage on Rabbit Creek. Property has recently been surveyed.