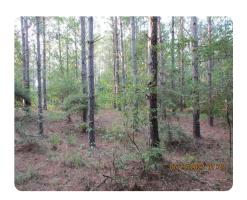

## **PROPERTY SUMMARY**

Located in the heart of Clarke County Alabama, this 19.1 acres is suited for recreation and a home site. There are 7 +/- acres of natural hardwood along Rabbit Creek and 12.1+/- acres of 12 year old Loblolly Pine Plantation. The topography is flat to gently rolling, making for an excellent site to build on. There is approximately 680 feet of frontage on Fishhook Road and 450 feet of frontage on Rabbit Creek. Property has recently been surveyed.