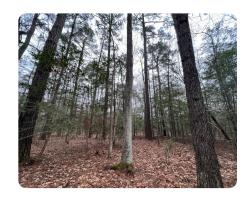

## **PROPERTY SUMMARY**

A wonderful, affordable timber/hunting/cabin parcel located just off Tabernacle Road opposite Salem Church Road. Follow the fire road between the trees to the hunt stand on your right. There you will find this beautiful 4.5 acre parcel. Hop the streams and wander between the hardwoods and pine trees as you explore the land. It is the perfect place to hunt for deer and turkey. The parcel falls in the rural zoning district where there is a minimum parcel lot size for development of 2.5 acres. No RVs or Tiny Homes would be permitted on this property.