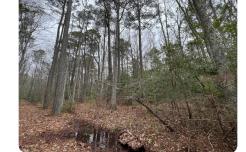

## **PROPERTY SUMMARY**

A wonderful, affordable timber/hunting/cabin parcel located just off Tabernacle Road opposite Salem Church Road. Follow the fire road between the trees to the hunt stand on your right. There you will find this beautiful 4.5 acre parcel. Hop the streams and wander between the hardwoods and pine trees as you explore the land. It is the perfect place to hunt for deer and turkey. The parcel falls in the rural zoning district where there is a minimum parcel lot size for development of 2.5 acres. No RVs or Tiny Homes would be permitted on this property.