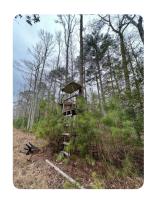

## LOCATION

Located just off Tabernacle Road opposite Salem Church Road. Pull off the main and park up. Walk along the fire road between the trees when you reach the hunt stand on your right you have located the 4.5 acre property

## **PROPERTY SUMMARY**

A wonderful, affordable timber/hunting/cabin parcel located just off Tabernacle Road opposite Salem Church Road. Follow the fire road between the trees to the hunt stand on your right. There you will find this beautiful 4.5 acre parcel. Hop the streams and wander between the hardwoods and pine trees as you explore the land. It is the perfect place to hunt for deer and turkey. The parcel falls in the rural zoning district where there is a minimum parcel lot size for development of 2.5 acres. No RVs or Tiny Homes would be permitted on this property.