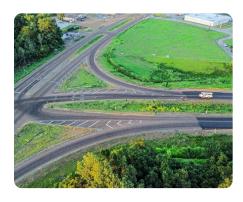

### LOCATION

Off the south east corner of intersection HWY 84W & 61N north of Natchez, MS in the community of Washington, MS.

#### **PROPERTY SUMMARY**

Natchez Intersection HWY 84W & 61N is prime commercial acreage. There are two tracts in this sale (37ac & 26ac). Both are heavily timbered with mature hardwood/pine mix. Nearby franchises include Tractor Supply, John Deere, Caterpillar, Natchez Cycle Supply, and Dollar General. The 37 acres are conducive to any commercial business. Both tracts could be used for multi-family development. The 26 acres lends itself to light commercial or residential since it borders an existing neighborhood. Both tracts have access to all utilities. Call to have a personal showing of the property.