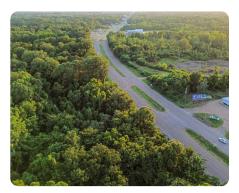

#### **PROPERTY SUMMARY**

Natchez Intersection HWY 84W & 61N is prime commercial acreage. There are two tracts in this sale (37ac & 26ac). Both are heavily timbered with mature hardwood/pine mix. Nearby franchises include Tractor Supply, John Deere, Caterpillar, Natchez Cycle Supply, and Dollar General. The 37 acres are conducive to any commercial business. Both tracts could be used for multi-family development. The 26 acres lends itself to light commercial or residential since it borders an existing neighborhood. Both tracts have access to all utilities. Call to have a personal showing of the property.