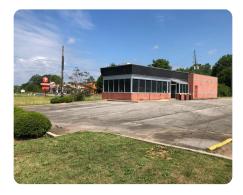

## **PROPERTY SUMMARY**

This property is next to a major four way intersection on US Highway 280 located in Harpersville - Shelby County. The 1,500 +/- sq ft commercial building is a blank slate! With ample parking and 100' +/- of frontage on US Highway 280 this location is hard to miss. The brick building has 2 bathrooms, has 5 HVAC units, dry storage, and office.. For more information or to schedule a tour, call Gabe Goodson today (205) 365-8388.