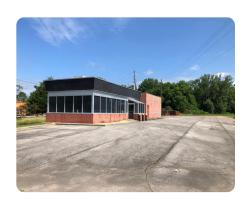

## **PROPERTY SUMMARY**

This property is next to a major four way intersection on US Highway 280 located in Harpersville - Shelby County. The 1,500 +/- sq ft commercial building is a blank slate! With ample parking and 100' +/- of frontage on US Highway 280 this location is hard to miss. The brick building has 2 bathrooms, has 5 HVAC units, dry storage, and office.. For more information or to schedule a tour, call Gabe Goodson today (205) 365-8388.