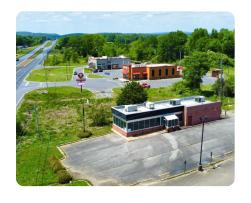

## **US Highway 280 Commercial Building**

0.5 +/- Acres | Shelby County, AL | \$362,000

## **PROPERTY SUMMARY**

This property is next to a major four way intersection on US Highway 280 located in Harpersville - Shelby County. The 1,500 +/- sq ft commercial building is a blank slate! With ample parking and 100' +/- of frontage on US Highway 280 this location is hard to miss. The brick building has 2 bathrooms, has 5 HVAC units, dry storage, and office.. For more information or to schedule a tour, call Gabe Goodson today (205) 365-8388.