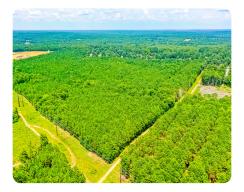

## 77 Acres - Residential Development Site

77.9 +/- Acres | Richland County, SC

## **PROPERTY SUMMARY**

77 +/- acres of residential development land on Crane Church Rd. Located in Richland County, this property is just 3 miles north of I-20 and close to Oak Hills Golf Club and future development south of the course. The property is zoned RS-HD with an allowable density of 8 units/acre and a minimum 5,000 sq. ft. lot area. The approved sketch plan is in hand for 211 lots along with wetlands delineation and a Corps of Engineers letter. City of Columbia water & sewer are available onsite. This is a unique opportunity for high-density almost shovel-ready development. Proceed with the approved sketch plan or revise it for a different density. Approval documents are available upon request.