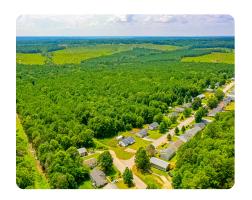

## 77 Acres - Residential Development Site

77.9 +/- Acres | Richland County, SC

## **PROPERTY SUMMARY**

77 +/- acres of residential development land on Crane Church Rd. Located in Richland County, this property is just 3 miles north of I-20 and close to Oak Hills Golf Club and future development south of the course. The property is zoned RS-HD with an allowable density of 8 units/acre and a minimum 5,000 sq. ft. lot area. The approved sketch plan is in hand for 211 lots along with wetlands delineation and a Corps of Engineers letter. City of Columbia water & sewer are available onsite. This is a unique opportunity for high-density almost shovel-ready development. Proceed with the approved sketch plan or revise it for a different density. Approval documents are available upon request.