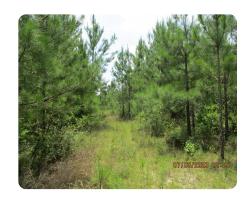

## **PROPERTY SUMMARY**

This timberland investment/recreational tract is great for someone looking to have a property with diversity all of their own. Taylors Creek runs across the west side of the property providing water and a travel corridor for game. There are existing roads that with a little work can provide access to both sides of the property. There are 53+/- acres of 2017 pine plantation and 29+/- acres of mixed natural hardwood and pine.