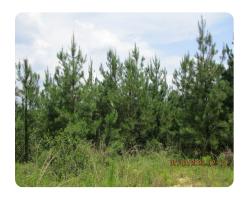

## **PROPERTY SUMMARY**

This timberland investment/recreational tract is great for someone looking to have a property with diversity all of their own. Taylors Creek runs across the west side of the property providing water and a travel corridor for game. There are existing roads that with a little work can provide access to both sides of the property. There are 53+/- acres of 2017 pine plantation and 29+/- acres of mixed natural hardwood and pine.