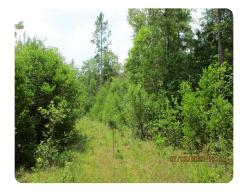

## **PROPERTY SUMMARY**

This timberland investment/recreational tract is great for someone looking to have a property with diversity all of their own. Taylors Creek runs across the west side of the property providing water and a travel corridor for game. There are existing roads that with a little work can provide access to both sides of the property. There are 53+/- acres of 2017 pine plantation and 29+/- acres of mixed natural hardwood and pine.