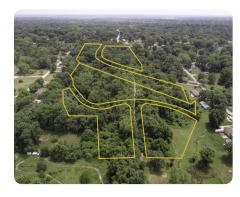

## **Build-To-Rent Subdivision**

12.64 +/- Acres | Wyandotte County, KS | \$475,000

ADDRESS

6025 Sortar Dr Kansas City, KS 66041

## LOCATION

Take Exit 423B from I-70 onto 18th Street Expressway, then turn right onto Sortor Dr. The destination, 6025 Sortor Dr, will be on your right.

## **PROPERTY SUMMARY**

Welcome to Kansas City, a city of endless possibilities and remarkable growth. This exclusive land listing presents an exceptional opportunity for Build To Rent developers and investors to capitalize on the burgeoning demand for housing in one of the nation's most exciting and promising markets.