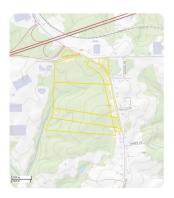

#### **PROPERTY SUMMARY**

The subject property is approximately 101.53 acres and is located in the City of Shelby (ETJ), Cleveland County, North Carolina. It has approximately 2830 feet of frontage on Washburn Switch Rd and 950 feet of frontage on Artee Road. The site is easily accessed via the new US 74 Bypass Exit 197. The site is zoned light industrial and is served by public water and sewer, natural gas, electricity, and high-speed Internet. Surrounding land uses are light industrial, commercial, and residential in nature. There are no wetlands on the property and the topography would be considered rolling.