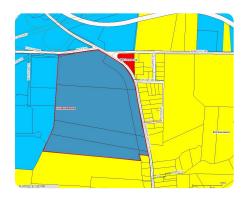

#### **PROPERTY SUMMARY**

The subject property is approximately 101.53 acres and is located in the City of Shelby (ETJ), Cleveland County, North Carolina. It has approximately 2830 feet of frontage on Washburn Switch Rd and 950 feet of frontage on Artee Road. The site is easily accessed via the new US 74 Bypass Exit 197. The site is zoned light industrial and is served by public water and sewer, natural gas, electricity, and high-speed Internet. Surrounding land uses are light industrial, commercial, and residential in nature. There are no wetlands on the property and the topography would be considered rolling.