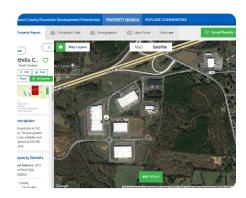

#### LOCATION

Strategically positioned, Cleveland County, N.C. offers a gateway to Charlotte and Atlanta. The region beckons pioneers spanning industry and innovation, attracting individuals seeking a small-town quality of life with big-city benefits located just a short distance away. Cleveland County is conveniently located near f

#### **PROPERTY SUMMARY**

The subject property is approximately 101.53 acres and is located in the City of Shelby (ETJ), Cleveland County, North Carolina. It has approximately 2830 feet of frontage on Washburn Switch Rd and 950 feet of frontage on Artee Road. The site is easily accessed via the new US 74 Bypass Exit 197. The site is zoned light industrial and is served by public water and sewer, natural gas, electricity, and high-speed Internet. Surrounding land uses are light industrial, commercial, and residential in nature. There are no wetlands on the property and the topography would be considered rolling.