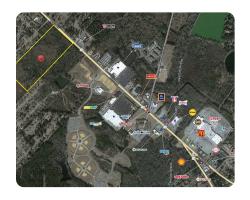

## LOCATION

Across from Tractor Supply and Pawn It Fast on North Road

## **PROPERTY SUMMARY**

These 44.9 +/- acres on North Road are in one of the most highly sought-after development sites in Orangeburg! Approximately 890 feet of frontage on North Road; within half a mile of Walmart Supercenter, Lowe's, Tractor Supply, Petco, Orangeburg Prep, Orangeburg Recreational Park, Public Storage, and several other national chains. Also nearby are several single-family and multi-family developments. This site could support a variety of development opportunities. Sewer is approximately 300 feet from the site. Currently zoned Agricultural. Traffic counts are approx. 25,000 cars per day. APN 0151-05-05-002.000. Don't miss out on this incredible opportunity to invest in one of South Carolina's fastest-growing markets.