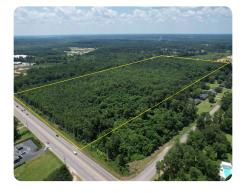

## **PROPERTY SUMMARY**

These 44.9 +/- acres on North Road are in one of the most highly sought-after development sites in Orangeburg! Approximately 890 feet of frontage on North Road; within half a mile of Walmart Supercenter, Lowe's, Tractor Supply, Petco, Orangeburg Prep, Orangeburg Recreational Park, Public Storage, and several other national chains. Also nearby are several single-family and multi-family developments. This site could support a variety of development opportunities. Sewer is approximately 300 feet from the site. Currently zoned Agricultural. Traffic counts are approx. 25,000 cars per day. APN 0151-05-05-002.000. Don't miss out on this incredible opportunity to invest in one of South Carolina's fastest-growing markets.