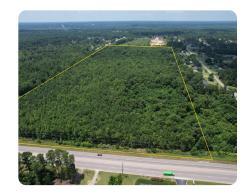

## **PROPERTY SUMMARY**

These 44.9 +/- acres on North Road are in one of the most highly sought-after development sites in Orangeburg! Approximately 890 feet of frontage on North Road; within half a mile of Walmart Supercenter, Lowe's, Tractor Supply, Petco, Orangeburg Prep, Orangeburg Recreational Park, Public Storage, and several other national chains. Also nearby are several single-family and multi-family developments. This site could support a variety of development opportunities. Sewer is approximately 300 feet from the site. Currently zoned Agricultural. Traffic counts are approx. 25,000 cars per day. APN 0151-05-05-002.000. Don't miss out on this incredible opportunity to invest in one of South Carolina's fastest-growing markets.