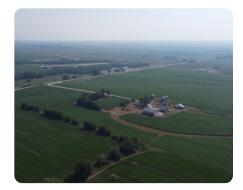

## **Platteview Road Future Development**

20.45 +/- Acres | Sarpy County, NE

ADDRESS

19615 Platteview Rd Gretna, NE 68028

## **PROPERTY SUMMARY**

Future Development Land with newer 40X60 pole shed has concrete floor, 200amp service and 3 overhead doors there is also older house and several out buildings