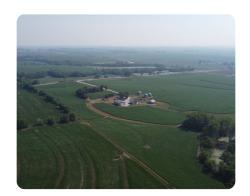

## **Platteview Road Future Development**

20.45 +/- Acres | Sarpy County, NE

ADDRESS

19615 Platteview Rd Gretna, NE 68028

## **PROPERTY SUMMARY**

Future Development Land with newer 40X60 pole shed has concrete floor, 200amp service and 3 overhead doors there is also older house and several out buildings