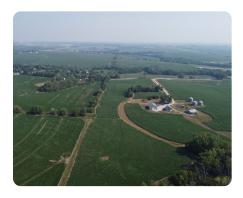

## **Platteview Road Future Development**

20.45 +/- Acres | Sarpy County, NE

ADDRESS

19615 Platteview Rd Gretna, NE 68028

## **PROPERTY SUMMARY**

Future Development Land with newer 40X60 pole shed has concrete floor, 200amp service and 3 overhead doors there is also older house and several out buildings