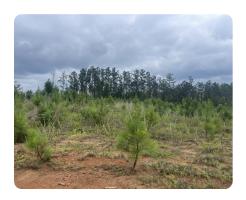

## **PROPERTY SUMMARY**

Located off Providence Church Road, Southwest of Millport. This would make a great hunting tract with multiple food plots and planted with loblolly pine, which makes for a great timber investment tract. For more information or to schedule a showing, call Allan Hixon at (205) 799-1422 or Josh Hixon at (205) 361-0946.