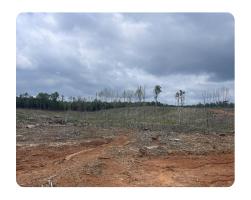

## **PROPERTY SUMMARY**

Located off Shockley Road in Pickens County. This would make a great recreation tract as well as a potential home site with good road frontage access. This tract has recently been site prepped, burned, and planted back with high-quality loblolly pine genetic seedlings, which also makes for a great timber investment tract. There is power and water available nearby. To schedule a showing or for more information, call Allan Hixon at (205)-799-1422 or Josh Hixon at (205)-361-0946.