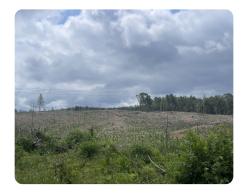

## **PROPERTY SUMMARY**

Located off Shockley Road in Pickens County. This would make a great recreation tract as well as a potential home site with good road frontage access. This tract has recently been site prepped, burned, and planted back with high-quality loblolly pine genetic seedlings, which also makes for a great timber investment tract. There is power and water available nearby. To schedule a showing or for more information, call Allan Hixon at (205)-799-1422 or Josh Hixon at (205)-361-0946.