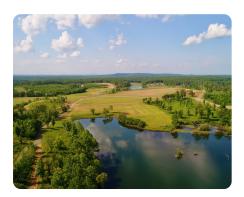

## **PROPERTY SUMMARY**

This picturesque estate lot is part of the highly sought-after Ranches at Shelby Lakes! Situated on an 18+- acre private lake in a gated community, the property boasts multiple scenic build sites overlooking the lake.

It boasts ideal topography that is largely flat with a very gentle roll and comprised of 6+- acres of thinned natural timber with open understory with the balance in open ground.

It is ideally suited as a primary residence, hobby farm, recreational tract, or horse farm that is extremely convenient to I-65 (10 miles) and Birmingham (30 miles). Lay Lake, only 7+- miles away, provides additional recreation, fishing, and boating opportunities! Additionally, there are shopping, groceries, and restaurant options located in nearby Calera (12 miles) and the Colonial Promenade (17 miles).