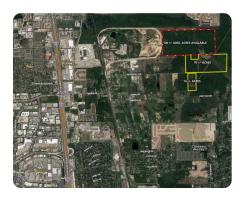

# 84 +/- Acres - Unrestricted - Undeveloped near The Woodlands TX

84.25 +/- Acres (\$25,003/acre) | Montgomery County, TX | \$2,106,500

#### **PROPERTY SUMMARY**

84.26 +/- acres of unrestricted land within 2 miles of The Woodlands Mall, just off I45. This property is ideal for a warehouse, industrial, or large-acreage residential development. Central water is nearby. There are 120 +/- acres adjacent to the northern boundary available. The seller has preliminary approval for a discharge Permit. Call today to learn more!