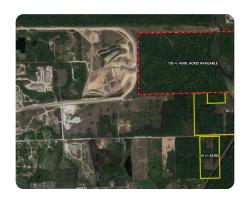

# 84 +/- Acres - Unrestricted - Undeveloped near The Woodlands TX

84.25 +/- Acres (\$25,003/acre) | Montgomery County, TX | \$2,106,500

#### **PROPERTY SUMMARY**

84.26 +/- acres of unrestricted land within 2 miles of The Woodlands Mall, just off I45. This property is ideal for a warehouse, industrial, or large-acreage residential development. Central water is nearby. There are 120 +/- acres adjacent to the northern boundary available. The seller has preliminary approval for a discharge Permit. Call today to learn more!