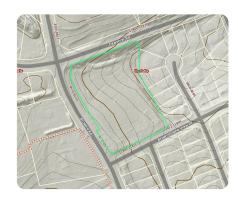

### **PROPERTY SUMMARY**

This 3.02 acre corner lot is strategically located in the northeast quadrant of Charlotte surrounded by new residential and commercial development . Convenient to downtown and points north and south via I-485, I-77 and I-85 the site is well suited for infill development. The property is currently zoned B-1 CD (Neighborhood Business) allowing for a multitude of uses by right. Neighborhood trends would indicate an opportunity to potentially rezone to allow for a higher density residential project.