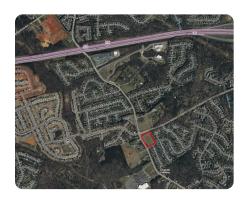

#### LOCATION

The property is strategically located in the Eastfield-Davis Lake area of Northeast Charlotte. Shopping, employment and entertainment options all within minutes of the site.

### **PROPERTY SUMMARY**

This 3.02 acre corner lot is strategically located in the northeast quadrant of Charlotte surrounded by new residential and commercial development . Convenient to downtown and points north and south via I-485, I-77 and I-85 the site is well suited for infill development. The property is currently zoned B-1 CD (Neighborhood Business) allowing for a multitude of uses by right. Neighborhood trends would indicate an opportunity to potentially rezone to allow for a higher density residential project.