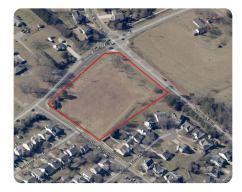

### **PROPERTY SUMMARY**

This 3.02 acre corner lot is strategically located in the northeast quadrant of Charlotte surrounded by new residential and commercial development . Convenient to downtown and points north and south via I-485, I-77 and I-85 the site is well suited for infill development. The property is currently zoned B-1 CD (Neighborhood Business) allowing for a multitude of uses by right. Neighborhood trends would indicate an opportunity to potentially rezone to allow for a higher density residential project.