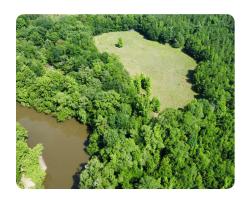

## **PROPERTY SUMMARY**

This rare waterfront tract is very unique. Located just 13 miles outside Eufaula, enjoy features like 1,400 ft of the South Fork Cowkiee Creek frontage (direct access to Lake Eufaula), and 15+/- acres of fields! The property has frontage on Stovall Road, diverse timber stands including merchantable hardwood and unthinned pine plantation, a duck pond, an intricate trail system, scenic lodge or cabin sites across the property, and fantastic hunting for the abundant trophy whitetail deer, turkey, ducks, dove, and other wild game this area is known for. Power is available off of Stovall Road. A public boat ramp is also minutes away which proves year-round activities. Don't miss your chance to see this versatile waterfront property. Contact Forrest During at 205-902-8779 for more information.