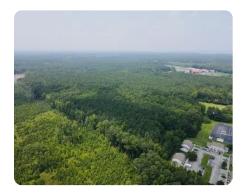

## **Residential/Development/Timber Parcel**

60.5 +/- Acres | Mathews County, VA | \$449,950

**ADDRESS** 0-0 Buckley Hall Road Mathews, VA 23109

## **PROPERTY SUMMARY**

A wooded lot, situated by historic downtown Mathews and in the sanitation district, this parcel offers a great opportunity for development. Capitalize on the Buckley Hall Road address, and location adjacent to Chesapeake Bank and Salty Dog Pizzaria. Stroll to Courthouse Square, the Community Arts Center, the museum, shops, and restaurants, or take a short drive to Bethel Beach, Haven Beach, Gwynn's Island, or New Comfort Lighthouse.

Currently a heavily wooded parcel of mixed timber, this is a great opportunity to cut and sell the mature timber (the owner hasn't harvested the trees for over 50 years) or enjoy hunting/driving 4x4s between the trees. Maybe build yourself a cabin or a home in the woods.