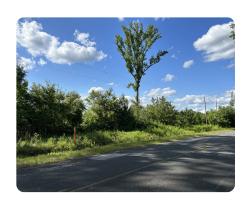

## **PROPERTY SUMMARY**

Nice planted pine investment property has road frontage on Mims, Radical and Craig Rds. providing future homesites on either road. Three year old planted pines cover basically the whole property. The land is surrounded by either farmland, personal residences or recreational properties. This property would make a good whitetail deer hunting tract while the timber investment matures. Located close to Sumter, S.C. and approximately 30 miles to Lake Marion (Santee) providing world class fishing.