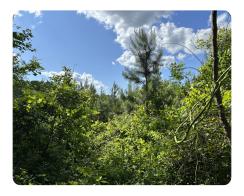

## **PROPERTY SUMMARY**

Nice planted pine investment property has road frontage on Mims, Radical and Craig Rds. providing future homesites on either road. Three year old planted pines cover basically the whole property. The land is surrounded by either farmland, personal residences or recreational properties. This property would make a good whitetail deer hunting tract while the timber investment matures. Located close to Sumter, S.C. and approximately 30 miles to Lake Marion (Santee) providing world class fishing.