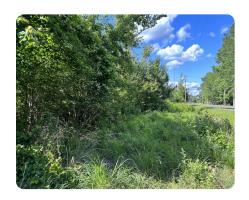

## **PROPERTY SUMMARY**

Nice planted pine investment property has road frontage on Mims, Radical and Craig Rds. providing future homesites on either road. Three year old planted pines cover basically the whole property. The land is surrounded by either farmland, personal residences or recreational properties. This property would make a good whitetail deer hunting tract while the timber investment matures. Located close to Sumter, S.C. and approximately 30 miles to Lake Marion (Santee) providing world class fishing.