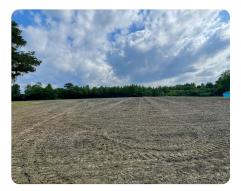

## **PROPERTY SUMMARY**

2.41 +/- cleared acres available on Tommy's Road in Goldsboro's ETJ! This lot fronts Tommy's Road and is easily accessible from US Hwy 70 bypass/Wayne Memorial Drive. Wayne County GIS shows the lot is currently zoned R-16. Property is less than 5 minutes from Wayne UNC Healthcare and Wayne Community College. This lot is within an hour of Raleigh and Greenville, NC! Give National Land Realty listing agent Clif Holloman, ALC a call at 919-634-5432 to see this property.