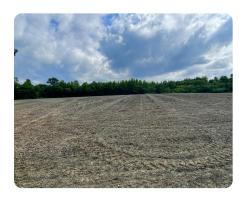

## **PROPERTY SUMMARY**

2.41 +/- cleared acres available on Tommy's Road in Goldsboro's ETJ! This lot fronts Tommy's Road and is easily accessible from US Hwy 70 bypass/Wayne Memorial Drive. Wayne County GIS shows the lot is currently zoned R-16. Property is less than 5 minutes from Wayne UNC Healthcare and Wayne Community College. This lot is within an hour of Raleigh and Greenville, NC! Give National Land Realty listing agent Clif Holloman, ALC a call at 919-634-5432 to see this property.