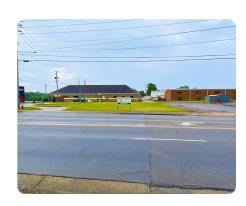

## LOCATION

From the intersection of McFarland Blvd & University Blvd: Travel east on University Blvd for 1.1 miles and the property is on the right (vacant lot inbetween Church's Chicken & Domino's Pizza).

This parcel is situated on a .48 +/- acre vacant lot on University Blvd., only one mile from McFarland Blvd, providing easy and direct access to the interstate, hospital, campus, and all major retail and restaurant amenities within minutes.