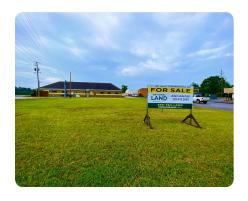

## Tuscaloosa Commercial Opportunity on University Blvd.

0.48 +/- Acres | Tuscaloosa County, AL | \$399,000

## ADDRESS

2523 University Blvd E Tuscaloosa, AL 35404

## **PROPERTY SUMMARY**

Commercial opportunity in Tuscaloosa on University Blvd. Not only is Tuscaloosa known as the home of the Crimson Tide, but also has a strong economy backed by tremendous growth and diverse demographics.

This parcel is situated on a .48 +/- acre vacant lot on University Blvd., only one mile from McFarland Blvd, providing easy and direct access to the interstate, hospital, campus, and all major retail and restaurant amenities within minutes.

Zoned MX-5 provides favorable zoning for an array of commercial opportunities. This lot also lies in the 'Opportunity Zone,' providing additional incentives for developers and investors!

nationalland.com/listing/tuscaloosa-commercial-opportunity-on-university-blvd