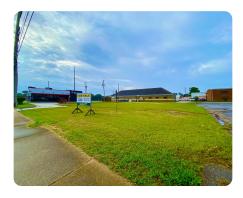

## LOCATION

From the intersection of McFarland Blvd & University Blvd: Travel east on University Blvd for 1.1 miles and the property is on the right (vacant lot inbetween Church's Chicken & Domino's Pizza).

This parcel is situated on a .48 +/- acre vacant lot on University Blvd., only one mile from McFarland Blvd, providing easy and direct access to the interstate, hospital, campus, and all major retail and restaurant amenities within minutes.