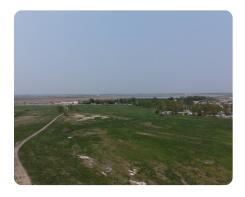

## **PROPERTY SUMMARY**

Vacant land with great development potential! These four continuous tracts are located only a half mile south of Devils Lake, with great highway access and in an ideal location. They would make a great potential site for housing development, commercial/ industrial development, and/or RV Park. Call today to learn more!