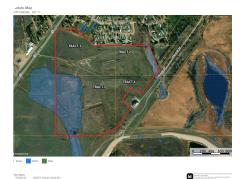

## LOCATION

From the intersection of Hwy 2 & Hwy 20 in Devils Lake, ND, proceed south .5 miles. Property is located to the east.

## **PROPERTY SUMMARY**

Vacant land with great development potential! These four continuous tracts are located only a half mile south of Devils Lake, with great highway access and in an ideal location. They would make a great potential site for housing development, commercial/ industrial development, and/or RV Park. Call today to learn more!