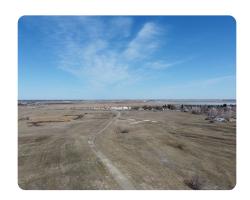

## **PROPERTY SUMMARY**

Vacant land with great development potential! These four continuous tracts are located only a half mile south of Devils Lake, with great highway access and in an ideal location. They would make a great potential site for housing development, commercial/ industrial development, and/or RV Park. Call today to learn more!