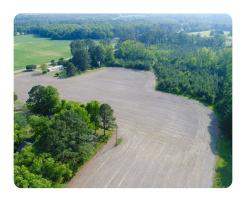

### PROPERTY SUMMARY

National Land Realty is offering an 18.54 +/- acre mini farm only 20 minutes from Clayton, NC and it has 7.5 acres of cleared land and the rest of the acreage is wooded. This property is located on the corner of Old Beulah Road and Old Dam road outside of Kenly, NC and it can be assessed from both roads. The property has road frontage on both roads in multiple locations. The cleared acreage is currently rented by a local farmer and is leased until the end of 2023. This farm has young timber on it but is excellent for hunting deer. If you have been looking a mini farm to build your dream home on and be within 45 minutes of Raleigh, this is the one. Buyers are recommended to verify the soils are suitable for septic systems. County water is available along Old Beulah Road and Old Dam Road per the Johnston County GIS. Harris Teeter and Publix grocery stores are 15 minutes away in Flowers, NC. Give National Land Realty listing agent Clif Holloman, ALC a call at 919-634-5432 to