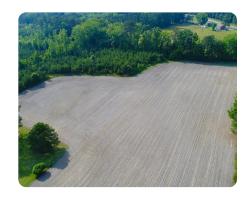

### PROPERTY SUMMARY

National Land Realty is offering an 18.54 +/- acre mini farm only 20 minutes from Clayton, NC and it has 7.5 acres of cleared land and the rest of the acreage is wooded. This property is located on the corner of Old Beulah Road and Old Dam road outside of Kenly, NC and it can be assessed from both roads. The property has road frontage on both roads in multiple locations. The cleared acreage is currently rented by a local farmer and is leased until the end of 2023. This farm has young timber on it but is excellent for hunting deer. If you have been looking a mini farm to build your dream home on and be within 45 minutes of Raleigh, this is the one. Buyers are recommended to verify the soils are suitable for septic systems. County water is available along Old Beulah Road and Old Dam Road per the Johnston County GIS. Harris Teeter and Publix grocery stores are 15 minutes away in Flowers, NC. Give National Land Realty listing agent Clif Holloman, ALC a call at 919-634-5432 to