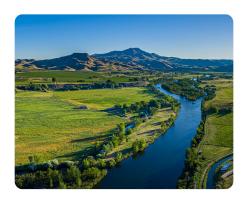

## **PROPERTY SUMMARY**

**The Property.** This property has potential for four separate home sites for residential and recreational use. All 4 properties can have frontage on the Payette River. The approximately 24 +/- acres of relatively flat terrain is located along the north bank of the Payette River in Gem County, Idaho. The property is northeast of the Emmett central business district in an area of new homesites located from east of Emmett to the Black Canyon Reservoir Dam on both the north and south sides of the Payette River. The property sits below "The Butte" which is located to the south of the Payette River.