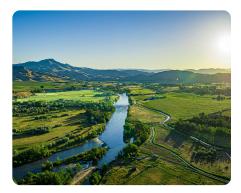

## **PROPERTY SUMMARY**

**The Property.** This property has potential for four separate home sites for residential and recreational use. All 4 properties can have frontage on the Payette River. The approximately 24 +/- acres of relatively flat terrain is located along the north bank of the Payette River in Gem County, Idaho. The property is northeast of the Emmett central business district in an area of new homesites located from east of Emmett to the Black Canyon Reservoir Dam on both the north and south sides of the Payette River. The property sits below "The Butte" which is located to the south of the Payette River.