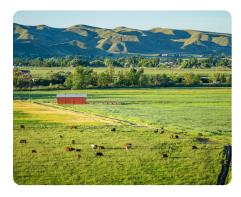

## **PROPERTY SUMMARY**

**The Property.** This property has potential for four separate home sites for residential and recreational use. All 4 properties can have frontage on the Payette River. The approximately 24 +/- acres of relatively flat terrain is located along the north bank of the Payette River in Gem County, Idaho. The property is northeast of the Emmett central business district in an area of new homesites located from east of Emmett to the Black Canyon Reservoir Dam on both the north and south sides of the Payette River. The property sits below "The Butte" which is located to the south of the Payette River.