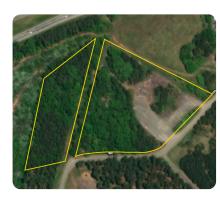

## I-85 at Townville Commercial Site

10.64 +/- Acres | Anderson County, SC

ADDRESS

228 Hickory Ridge Road Townville, SC 29689

## **PROPERTY SUMMARY**

This 10.64+/- acre property is located just off I-85 at Exit 11 (Highway 24) in Anderson County, SC. The property is un-zoned (county) and suitable for a wide variety of commercial uses. The site is level and mostly buildable.