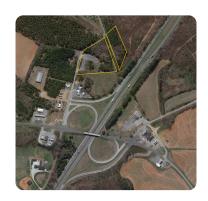

## LOCATION

From I-85 take Exit 11 onto Hwy 24 (east). Take first right onto Hickory Ridge Road. The property is on your right before the sharp turn to the left.