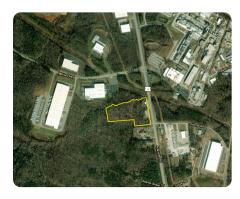

## Highway 25 Commercial Development Site

11.8 +/- Acres | Greenville County, SC

ADDRESS

9300 Augusta Road Piedmont, SC 29673

## LOCATION

From I-85 head south on Hwy 25. After appx 8 miles, the property will be on your right. Just after Matrix Pkwy and before Faith Cathedral

## **PROPERTY SUMMARY**

The Highway 25 commercial and light industrial development property is 11.8+/acres located on Highway 25, just north of Interstate 185 in Greenville County, near the Donaldson Center Airport. The property is suitable and zoned for a variety of general commercial and light industrial uses. This area has seen tremendous growth over the past decade. Structures on-site are not valued and will be the responsibility of the Buyer to inspect and/or remove.