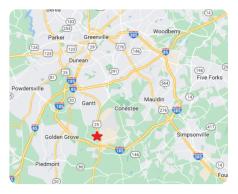

## LOCATION

From I-85 head south on Hwy 25. After appx 8 miles, the property will be on your right. Just after Matrix Pkwy and before Faith Cathedral