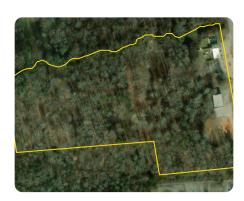

## **PROPERTY SUMMARY**

The Highway 25 commercial and light industrial development property is 11.8+/acres located on Highway 25, just north of Interstate 185 in Greenville County, near the Donaldson Center Airport. The property is suitable and zoned for a variety of general commercial and light industrial uses. This area has seen tremendous growth over the past decade. Structures on-site are not valued and will be the responsibility of the Buyer to inspect and/or remove.