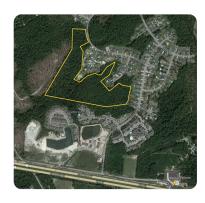

## **Highlands Glen**

25.72 +/- Acres | Brunswick County, NC

ADDRESS 0 Edinburgh Drive

Shallotte, NC 28470

**LOCATION** 0 Edinburgh Dr

## **PROPERTY SUMMARY**

Ever wanted to live at the beach AND have a mini-farm homestead? Highlands Glen offers over 25 acres ideal for a private estate. With the value of the current stand of timber, you could clear land for a house, pasture, or pond and have the ultimate homestead just 15 minutes from Holden Beach and Ocean Isle Beach. Less than 10 minutes to Tractor Supply and just off Hwy 17 makes it an easy drive to Wilmington and Myrtle Beach. Properties of this size in this location don't often come to market. Call Marshall for more information!