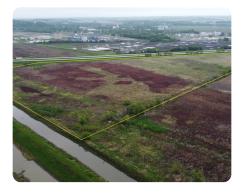

### **PROPERTY SUMMARY**

This 43± acre CRP property near Hamburg, IA offers income, recreation, and future farming potential. Enrolled in CRP through 2024 at \$300/acre, it provides steady annual income for the next decade. Located just outside Hamburg with easy access along the interstate right-of-way, the land is ideal for investors, hunters, or farmers. The property features excellent wildlife habitat with deer, turkey, and waterfowl, and seasonal wetlands in wetter years. Approximately 15-20 acres could be converted to row crops, while the rest enhances conservation and hunting appeal. Positioned outside the 100-year floodplain (per 2022 FEMA maps), this tract offers long-term security and versatility. Rarely does land offer this combination of CRP income, hunting, and farming potential. Don't miss this exceptional investment opportunity near Hamburg, IA.