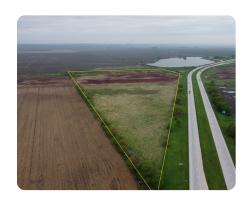

### **PROPERTY SUMMARY**

This 43± acre CRP property near Hamburg, IA offers income, recreation, and future farming potential. Enrolled in CRP through 2024 at \$300/acre, it provides steady annual income for the next decade. Located just outside Hamburg with easy access along the interstate right-of-way, the land is ideal for investors, hunters, or farmers. The property features excellent wildlife habitat with deer, turkey, and waterfowl, and seasonal wetlands in wetter years. Approximately 15-20 acres could be converted to row crops, while the rest enhances conservation and hunting appeal. Positioned outside the 100-year floodplain (per 2022 FEMA maps), this tract offers long-term security and versatility. Rarely does land offer this combination of CRP income, hunting, and farming potential. Don't miss this exceptional investment opportunity near Hamburg, IA.