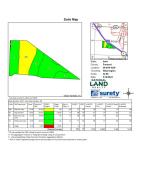

### **PROPERTY SUMMARY**

This 43± acre CRP property near Hamburg, IA offers income, recreation, and future farming potential. Enrolled in CRP through 2024 at \$300/acre, it provides steady annual income for the next decade. Located just outside Hamburg with easy access along the interstate right-of-way, the land is ideal for investors, hunters, or farmers. The property features excellent wildlife habitat with deer, turkey, and waterfowl, and seasonal wetlands in wetter years. Approximately 15-20 acres could be converted to row crops, while the rest enhances conservation and hunting appeal. Positioned outside the 100-year floodplain (per 2022 FEMA maps), this tract offers long-term security and versatility. Rarely does land offer this combination of CRP income, hunting, and farming potential. Don't miss this exceptional investment opportunity near Hamburg, IA.