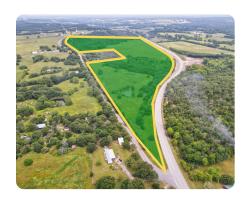

## PROPERTY SUMMARY

Eagles Nest Ranch is an affordable tract with U.S. Highway 270 access. Loaded with potential uses just outside of McAlester, this is an extremely diverse tract that is perfect for from building your dream home to a commercial business along a US Highway. The top of the ridge borders Daisy Road which provides paved road access, utilities, and breathtaking views. You also have a new paved access on Highway 270. The ridge slopes down into mixed hardwood timber and a productive hay meadow. This portion of the ranch can be utilized for both hunting and hay production. With close proximity to McAlester Army Ammunition Plant to the south, it places you a stone's throw from one of the finest gene pools for trophy whitetails in the state! Located just west of McAlester provides easy commutes for both supply and entertainment. Affordable properties that have exceptional homebuilding sites and a multitude of potential uses do not come around very often!