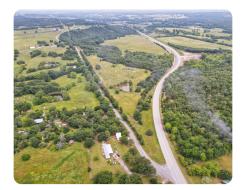

## PROPERTY SUMMARY

Eagles Nest Ranch is an affordable tract with U.S. Highway 270 access. Loaded with potential uses just outside of McAlester, this is an extremely diverse tract that is perfect for from building your dream home to a commercial business along a US Highway. The top of the ridge borders Daisy Road which provides paved road access, utilities, and breathtaking views. You also have a new paved access on Highway 270. The ridge slopes down into mixed hardwood timber and a productive hay meadow. This portion of the ranch can be utilized for both hunting and hay production. With close proximity to McAlester Army Ammunition Plant to the south, it places you a stone's throw from one of the finest gene pools for trophy whitetails in the state! Located just west of McAlester provides easy commutes for both supply and entertainment. Affordable properties that have exceptional homebuilding sites and a multitude of potential uses do not come around very often!