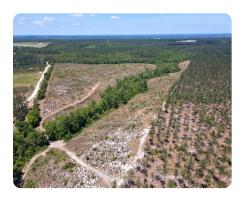

## **PROPERTY SUMMARY**

Owned access acreage (not an easement) leads you a long way into the property before opening up into a valley-like setting with longleaf pine and a strong creek running through the center. The owner has recently had some road work performed to make access to and through the tract easier and safer. Jumping Gully Creek provides strong water flow through the tract as well as strong hardwoods, creek-side habitat, and water source for the local wildlife. Several quail have been seen on the property recently in the young longleaf pines (approx. 4 years old). Deer and turkey are also commonly seen on the property so hunting for your next trophies can be amongst the activities while your investment grows. Please call the listing agent today with any questions regarding the tract or to schedule a viewing.