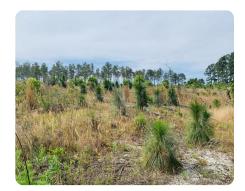

## **PROPERTY SUMMARY**

Owned access acreage (not an easement) leads you a long way into the property before opening up into a valley-like setting with longleaf pine and a strong creek running through the center. The owner has recently had some road work performed to make access to and through the tract easier and safer. Jumping Gully Creek provides strong water flow through the tract as well as strong hardwoods, creek-side habitat, and water source for the local wildlife. Several quail have been seen on the property recently in the young longleaf pines (approx. 4 years old). Deer and turkey are also commonly seen on the property so hunting for your next trophies can be amongst the activities while your investment grows. Please call the listing agent today with any questions regarding the tract or to schedule a viewing.