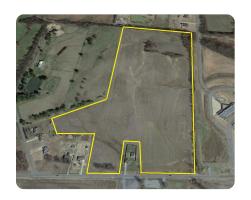

## Dyersburg Development 50 acres

50.54 +/- Acres | Dyer County, TN | \$1,300,000

## LOCATION

The property is on Millsfield Highway 1.5 miles north of the Hwy 155 overpass.

## **PROPERTY SUMMARY**

Developer's opportunity in growing Dyer County! The property borders the Fifth Consolidated Elementary School, a newly developed upscale neighborhood, and agriculture fields. The land slopes up from the road for a picturesque location for a subdivision. A residential development project is underway on the other side of the elementary school. Blue Oval City is 55 miles away. Memphis International Airport 90 miles. Located near Reelfoot Lake, Tigrett, Bogota, White Lake, Gooch, and other private and public duck-hunting properties. City limits end at the south border of the property and the property can be annexed. Electricity is in place along the road. Here is the opportunity to capitalize on growing West Tennessee!