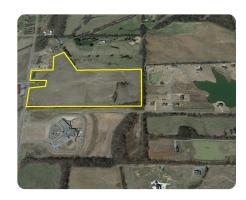

## Dyersburg Development 50 acres

50.54 +/- Acres | Dyer County, TN | \$1,300,000

## LOCATION

The property is on Millsfield Highway 1.5 miles north of the Hwy 155 overpass.

## **PROPERTY SUMMARY**

Developer's opportunity in growing Dyer County! The property borders the Fifth Consolidated Elementary School, a newly developed upscale neighborhood, and agriculture fields. The land slopes up from the road for a picturesque location for a subdivision. A residential development project is underway on the other side of the elementary school. Blue Oval City is 55 miles away. Memphis International Airport 90 miles. Located near Reelfoot Lake, Tigrett, Bogota, White Lake, Gooch, and other private and public duck-hunting properties. City limits end at the south border of the property and the property can be annexed. Electricity is in place along the road. Here is the opportunity to capitalize on growing West Tennessee!